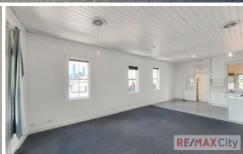

- 57m2 NLA approx.
- Open plan lay out
- Self contained with kitchenette & bathroom
- Ample natural light throughout tenancy
- Air conditioned
- Balcony overlooking Given Terrace
- Ready to occupy!

Please contact Marketing Agent Chris Esdale for further information and to schedule your inspection.

Building Size: 57 sqm

View: https://www.remaxcity.com.au/lease/qld/

city-north/paddington/commercial/offices

/7350228

**Chris Esdale** 07 3181 8888