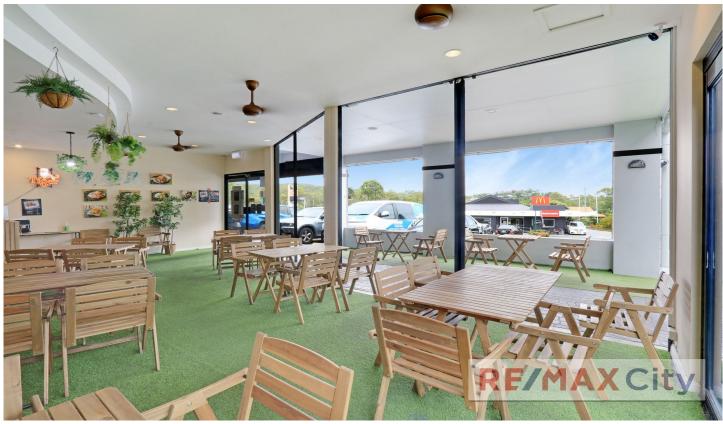

## Shop 6/742 Creek Road Mount Gravatt East QLD

Now is your chance to secure this prime location for your business. Well situated near longstanding national tenants such as McDonald's, BWS, IGA, Subway, Australia Post and many more.

- 96m2 NLA + 68m2 external dining
- Restaurant fit out in place
- Commercial kitchen with cold room, exhaust, grease trap and plumbing
- Plenty of onsite customer parking
- Natural light throughout
- Great signage opportunities to busy Creek Road