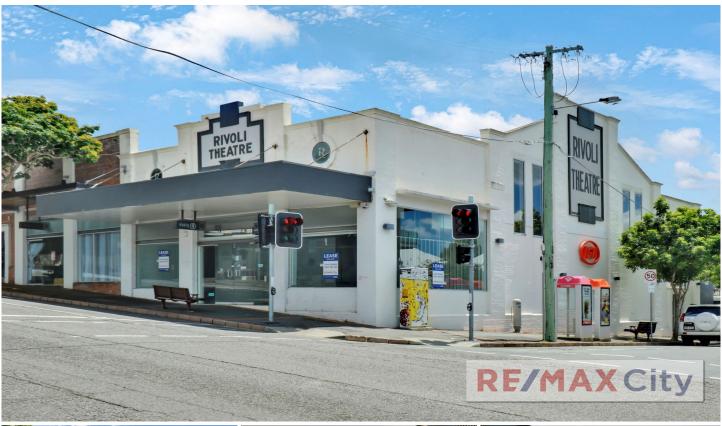

## Shop A/572 Brunswick Street New Farm QLD

RE/MAX City is excited to offer 572 Brunswick Street, New Farm for lease. Situated on a busy intersection directly across from the well-known Brunswick Hotel, this shop boasts a prime corner location. The open plan layout provides flexibility for a variety of business uses, and the highly visible street frontage is sure to elevate your business's visibility and exposure.

The high end suburb of New Farm is a short distance to Fortitude Valley and the ever popular Howard Smith

Building Size: 81 sqm

/iew : https://www.remaxcity.com.au/lease/qld/

city-north/new-farm/commercial/retail/74