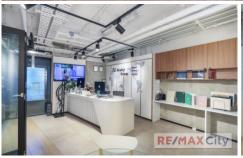

\*\*\* Two shops - can be leased together or separately \*\*\*

- 53m2 total NLA
- Shop 8 22m2
- Shop 9 31m2
- Current fitout suits consulting service based service
- Lightbox signage
- PWD amenities onsite
- Contact agent to inspect