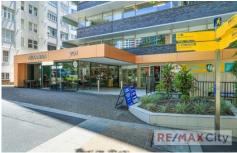

- 110m2 NLA over 2 units (55m2 each)
- Located on ground floor near building main entrance
- 2 basement car parks
- Carpeted office fitout with reception & kitchen
- Directly across King Edward Park
- Available now