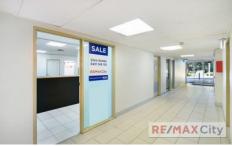

- 110m2 NLA over 2 units (55m2 each)
- Located on ground floor near building main entrance
- 2 basement car parks
- Carpeted office fitout with reception & kitchen
- Directly across King Edward Park
- Available now