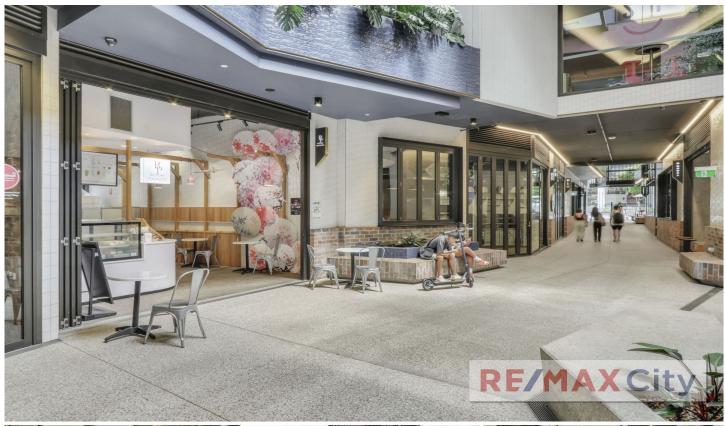

## Shop 12/97 Elizabeth Street Brisbane City QLD

The ground floor of Elizabeth Arcade has a prime retail space that is available for lease. Perfect for cafe style dessert business. The space provides a 24/7 access passage that connects Elizabeth Street and Charlotte Street, making it an ideal location for students, shoppers, locals, corporates and visitors in Brisbane CBD.

- 39m2 NLA plus external seating
- Current fitout suits beverage & dessert operator
- Kitchen equipment available for purchase
- PWD amenities onsite
- Lightbox signage
- Directly across from the Myer Centre
- Available now to inspect