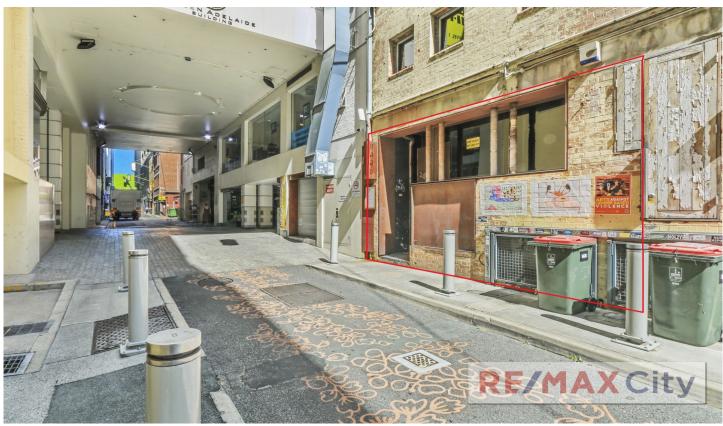

## 48 Burnett Lane Brisbane City QLD

Only metres away from the Queen Street Mall, being presented is a bar / cafe ideally located on Brisbane oldest and most well-known laneway ready to be occupied.

- 100m2 approx. over 2 levels
- Liquor licence available
- Mezzanine area
- Separate food preparation area
- 3 toilets onsite
- In heart of Brisbane CBD