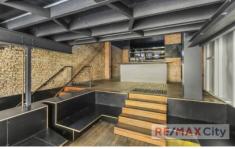

## 48 Burnett Lane Brisbane City QLD

Only metres away from the Queen Street Mall, being presented is a bar / cafe ideally located on Brisbane oldest and most well-known laneway ready to be occupied.

- 100m2 approx. over 2 levels
- Liquor licence available
- Mezzanine area
- Separate food preparation area
- 3 toilets onsite
- In heart of Brisbane CBD