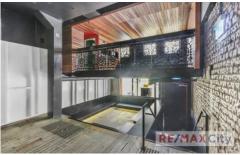

## 48 Burnett Lane Brisbane City QLD

Only metres away from the Queen Street Mall, being presented is a bar / cafe ideally located on Brisbane oldest and most well-known laneway ready to be occupied.

- 100m2 approx. over 2 levels
- Liquor licence available
- Mezzanine area
- Separate food preparation area
- 3 toilets onsite
- In heart of Brisbane CBD