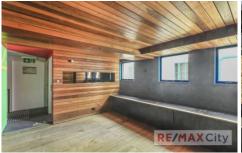

## 48 Burnett Lane Brisbane City QLD

Only metres away from the Queen Street Mall, being presented is a bar / cafe ideally located on Brisbane oldest and most well-known laneway ready to be occupied.

- 100m2 approx. over 2 levels
- Liquor licence available
- Mezzanine area
- Separate food preparation area
- 3 toilets onsite
- In heart of Brisbane CBD