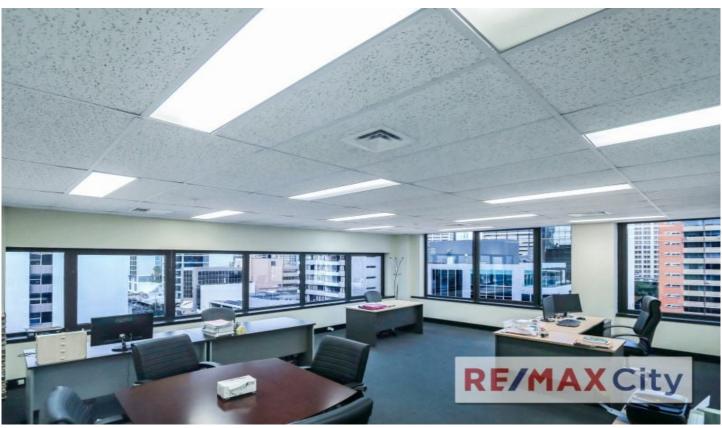

## Unit 29/445 Upper Edward Street Spring Hill QLD

Located on the 7th floor of the Astor Centre, the property is situated in a great location just metres to Brisbane CBD. This area is well serviced by public transport, school, hospitals and a strong business precinct.

- 88m2 NLA
- 1 Large partitioned room and open work area
- Air conditioning throughout
- Convenient location
- Light and bright with amazing city views
- 2 car parks included in rent or available for purchase along with office sale