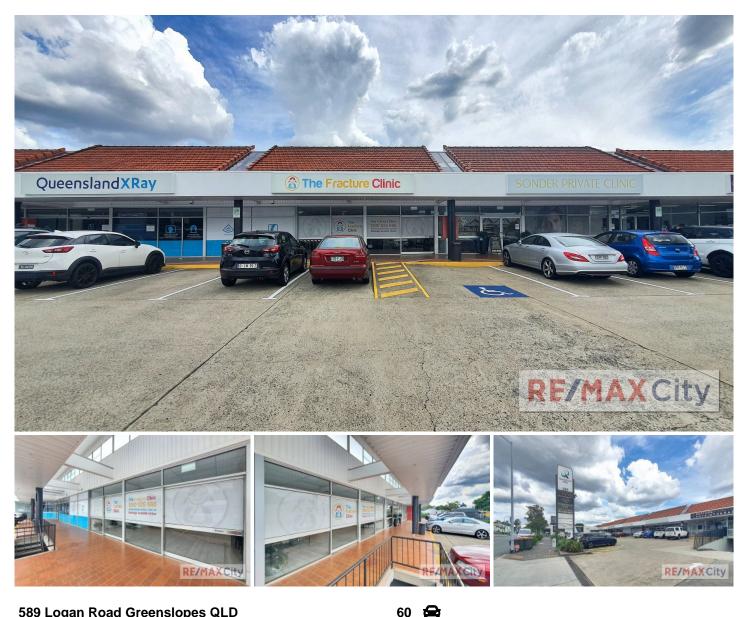

## 589 Logan Road Greenslopes QLD

This is your chance to secure that last remaining tenancy in the complex!

- 113m2 NLA approx.
- 60 car parks onsite
- Kitchenette & Amenities
- Air conditioned
- Large glass frontage & awning fascia signage
- Prominent pylon signage with great exposure

Greenslopes is located approximately 5kms from the CBD and neighbours the suburbs of Stones Corner, Woolloongabba, Holland Park and Coorparoo. It offers ease of access to major arterial routes including Old Cleveland Road, M1 and the Gateway Motorway. The suburb is well serviced by shops, schools, medical, public transport and amenities.