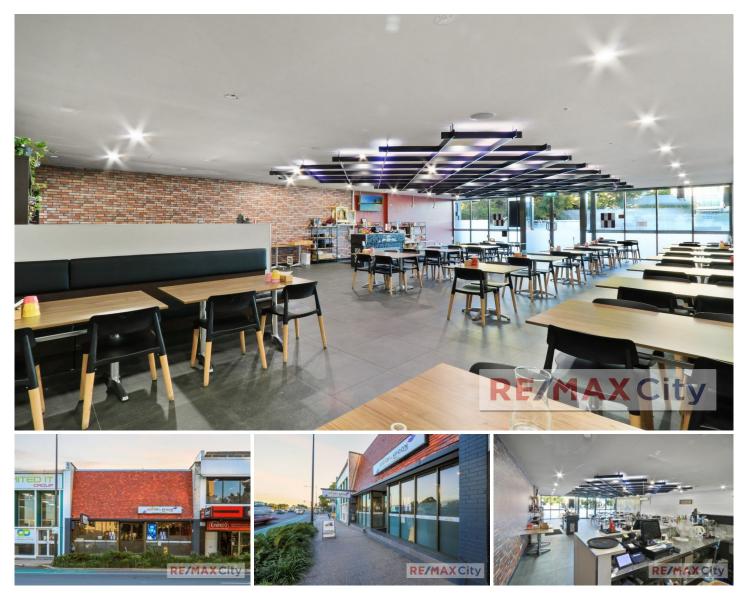

## **RF/MAXCity**

2 🖨

Ideally located on busy Kingsford Smith Drive, this property enjoys huge exposure to more than 65000 passing vehicles everyday. With ample amenities just around the corner creating perfect vibe for a dining and retail precinct, it suits the needs of experienced operators.

- 280m2 approx.
- Fully equipped commercial kitchen
- Cold room & storage area
- Parking at rear
- Dedicated amenities onsite
- Excellent exposure and signage opportunity

Please call marketing agent Chris Esdale for further information or to schedule your inspection.