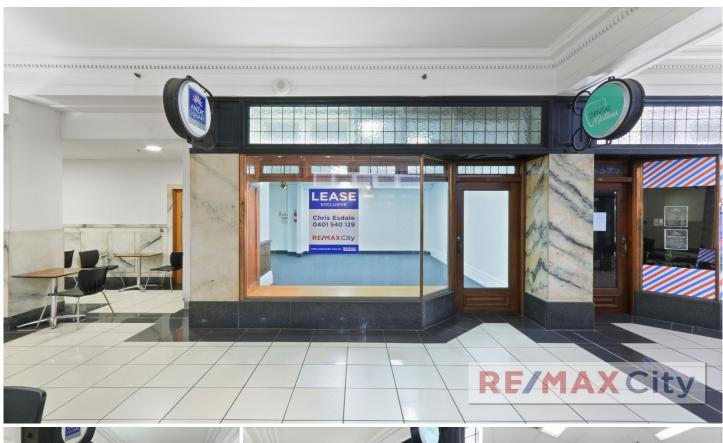

## 34/198 Adelaide Street Brisbane City QLD

This shop is prominently located near the Edward Street entrance of the Anzac Square retail arcade. An excellent opportunity for a retailer or service based operator to secure a popular CBD location at a competitive rate.

- 67m2 NLA
- Open plan easy for reconfiguration
- Glass shop front & signage
- Fully air-conditioned
- Ready for occupation

Please contact exclusive marketing agent Chris Esdale for further information and to schedule your inspection.