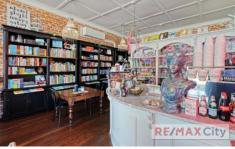

## Shop 9/169 Latrobe Terrace Paddington QLD

Paddington's Antique Centre presents an incredible chance for your business. The tenancy's enticing character shopfront provides exceptional exposure in a prominent location on Latrobe Terrace. This opportunity is particularly well-suited for small business operators who seek to thrive among a vibrant community of established operators.

- 54m2
- Timber floors / High ceiling / Exposed brick
- Footpath dining opportunity (STCA)
- Suitable for many business uses
- Available September 2023

Please contact the exclusive marketing agent Chris Esdale for further information or to schedule an inspection.