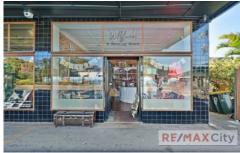

## Shop 9/169 Latrobe Terrace Paddington QLD

Paddington's Antique Centre presents an incredible chance for your business. The tenancy's enticing character shopfront provides exceptional exposure in a prominent location on Latrobe Terrace. This opportunity is particularly well-suited for small business operators who seek to thrive among a vibrant community of established operators.

- 54m2
- Timber floors / High ceiling / Exposed brick
- Footpath dining opportunity (STCA)
- Suitable for many business uses
- Available September 2023

Please contact the exclusive marketing agent Chris Esdale for further information or to schedule an inspection.