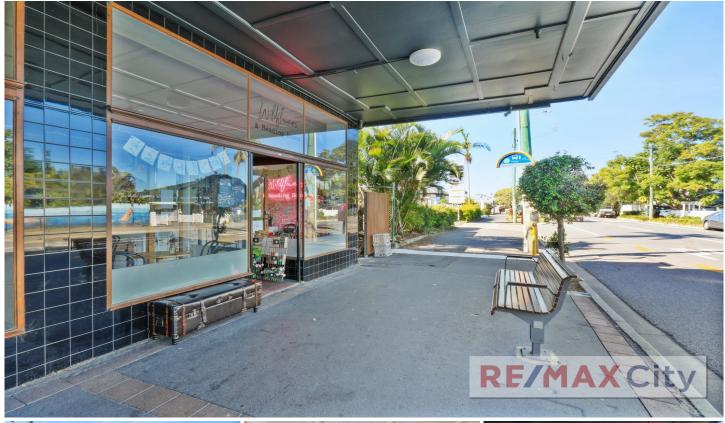

## Shop 9/169 Latrobe Terrace Paddington QLD

Paddington's Antique Centre presents an incredible chance for your business. The tenancy's enticing character shopfront provides exceptional exposure in a prominent location on Latrobe Terrace. This opportunity is particularly well-suited for small business operators who seek to thrive among a vibrant community of established operators.

- 54m2
- Timber floors / High ceiling / Exposed brick
- Footpath dining opportunity (STCA)
- Suitable for many business uses
- Available September 2023

Please contact the exclusive marketing agent Chris Esdale for further information or to schedule an inspection.