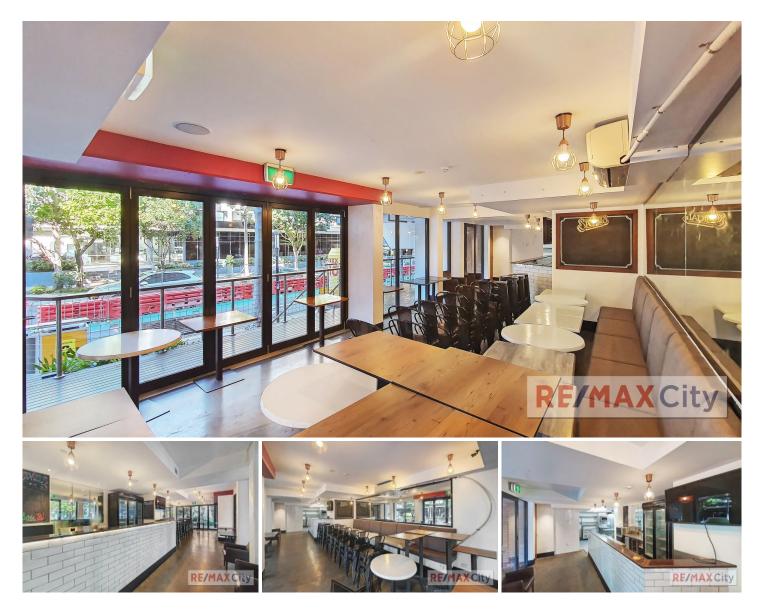

## 104/125 Melbourne Street South Brisbane QLD

Available now to Buy or Lease is this set up restaurant in the heart of South Brisbane. Located on the corner at the intersection of Melbourne Street and Cordelia Street, this property has great exposure to passing traffic and the surrounding commercial and residential buildings.

- 94m2 internal plus 50m2 external deck
- Open plan dining area with outdoor covered seating
- Commercial kitchen with grease trap & exhaust hood
- Liquor licence available
- Suitable for hospitality or other business uses
- Enquire now for more details