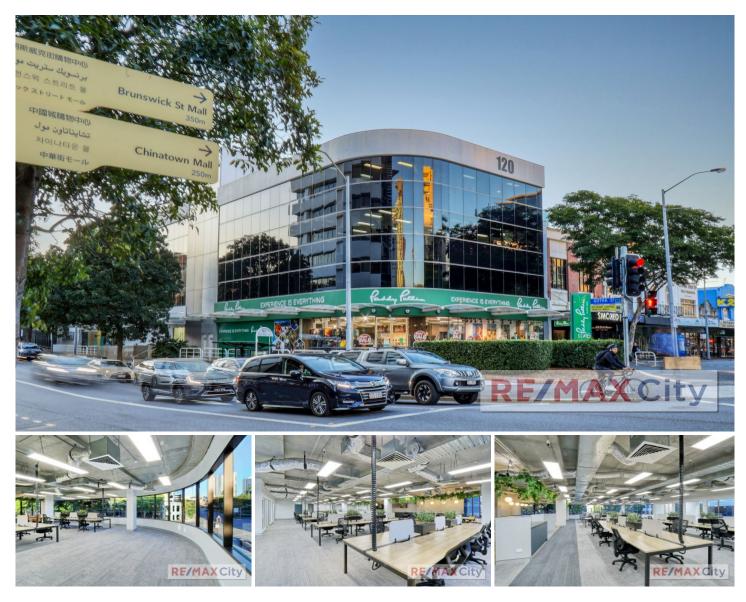

## Level 1/120 Wickham Street Fortitude Valley QLD

CBD House, located at the corner of Wickham and Gotha Street, offers beautiful and inviting office fitouts ranging from 108m2 to 650m2. These high-quality architecturally designed spaces strike a perfect balance between offices, meeting rooms, open-plan workstations, well-appointed kitchens with comfortable staff break-out areas.

The property showcases a mix of polished concrete floors and carpeted areas, creating a visually appealing and practical workspace. With high ceilings and abundant natural light, this is the ideal work environment. Enhanced by keyless security and a seamless integration of practical amenities and modern design, these fitouts provide an excellent opportunity to move in and start working. Do not miss this rare chance.