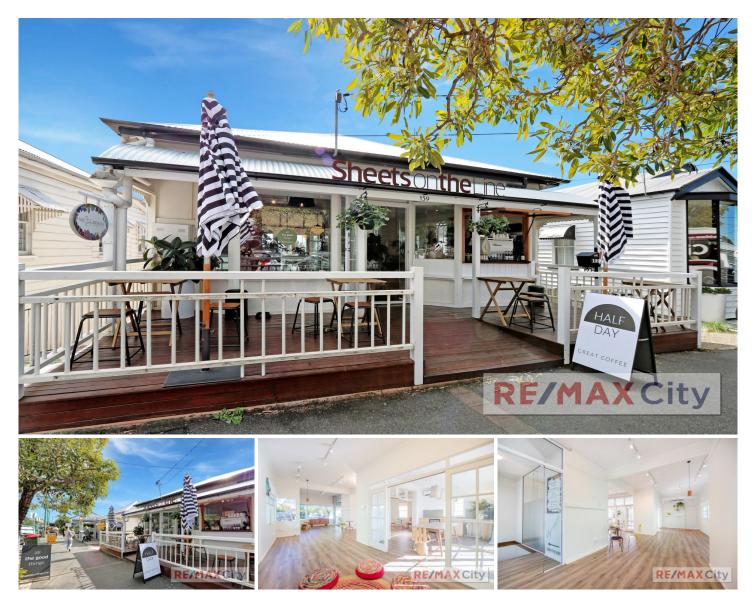

## 139 Latrobe Terrace Paddington QLD

A beautiful ground floor street facing tenancy on Latrobe Terrace is now available for lease to the right operator. Set amongst a popular retail strip, it's a light and bright space with great exposure and charm.

- 98m2 NLA approx.
- Open plan space with front & rear deck
- Kitchenette and bathroom with storage
- Light and bright with high ceilings
- French provincial style sliding doors to separate areas
- Beautiful views over looking Brisbane

## Building Size : 98 sqm

View

: https://www.remaxcity.com.au/lease/qld/ city-north/paddington/commercial/retail/7 616055

Chris Esdale 07 3181 8888