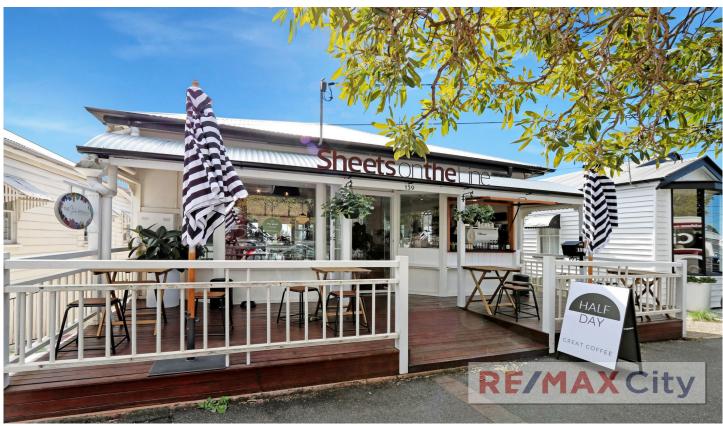

## 139 Latrobe Terrace Paddington QLD

This property is strategically located in the renowned Paddington precinct, offering a plethora of advantages due to its prime position, prominent street visibility, and generous street parking availability. Ability to capitalise and extend building at rear of property (STCA). Whether you are an owner-occupier or an investor, this is an exceptional opportunity to secure a prime asset.

- Land size 402m2
- Floor area 166m2 approx. over two levels
- Parking at rear
- Ground floor 98m2 & Lower level 68m2 both self contained
- Front and rear decks
- Light and bright with high ceilings
- Beautiful views over looking Brisbane