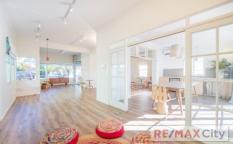

- Land size 402m2
- Floor area 166m2 approx. over two levels
- Parking at rear
- Ground floor 98m2 & Lower level 68m2 both self contained
- Front and rear decks
- Light and bright with high ceilings
- Beautiful views over looking Brisbane