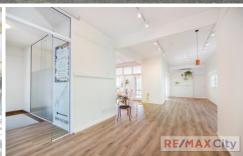

- Land size 402m2
- Floor area 166m2 approx. over two levels
- Parking at rear
- Ground floor 98m2 & Lower level 68m2 both self contained
- Front and rear decks
- Light and bright with high ceilings
- Beautiful views over looking Brisbane