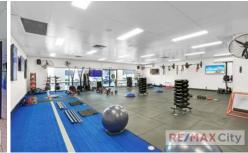

- 138m2 NLA approx.
- Generous onsite parking
- Grease trap available for connection
- Shared amenities
- Suit variety of businesses
- The 'Gabba' Cricket Ground hosts an average of 23 large scale events per year