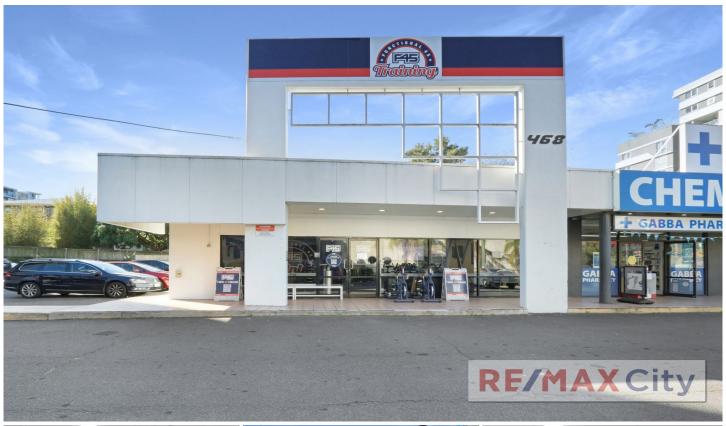

## Shop 1/468 Vulture Street Kangaroo Point QLD

Prominently located on Vulture Street directly opposite the iconic 'Gabba' Cricket Ground, this high-exposure tenancy benefits from the constant flow of thousands of cars passing by daily with easy access to the onsite car parking. An excellent location just 3km from Brisbane CBD ensures your business will be in prime position.

- 138m2 NLA approx.
- Generous onsite parking
- Grease trap available for connection
- Shared amenities
- Suit variety of businesses
- The 'Gabba' Cricket Ground hosts an average of 23 large scale events per year