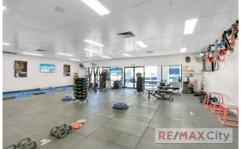

- 138m2 NLA approx.
- Generous onsite parking
- Grease trap available for connection
- Shared amenities
- Suit variety of businesses
- The 'Gabba' Cricket Ground hosts an average of 23 large scale events per year