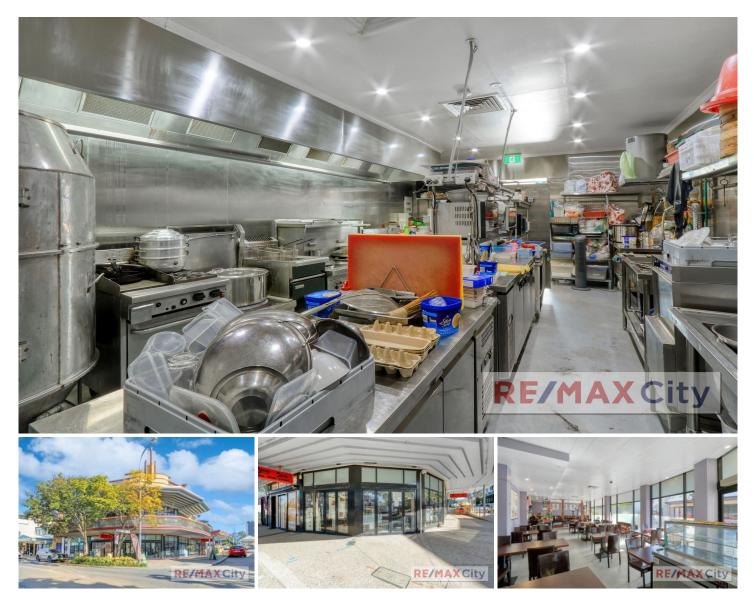

## Shop 1/417 Logan Road Stones Corner QLD

This restaurant is ideally located in the Stones Corner main shopping and dining precinct along Logan Road. This area is a highly sought-after with an array of retail shops, restaurants and other local amenities. The existing fit out and commercial grade kitchen is available for purchase and will allow restaurant operators to start trading quickly.

- 156m2\* NLA
- 1 exclusive car park included
- 23m\* of full glass shop front
- Excellent signage opportunity
- Corner position exposed to consistent traffic
- \_ Fast growing location close to CBD
- Onsite commercial kitchen equipment available for purchase