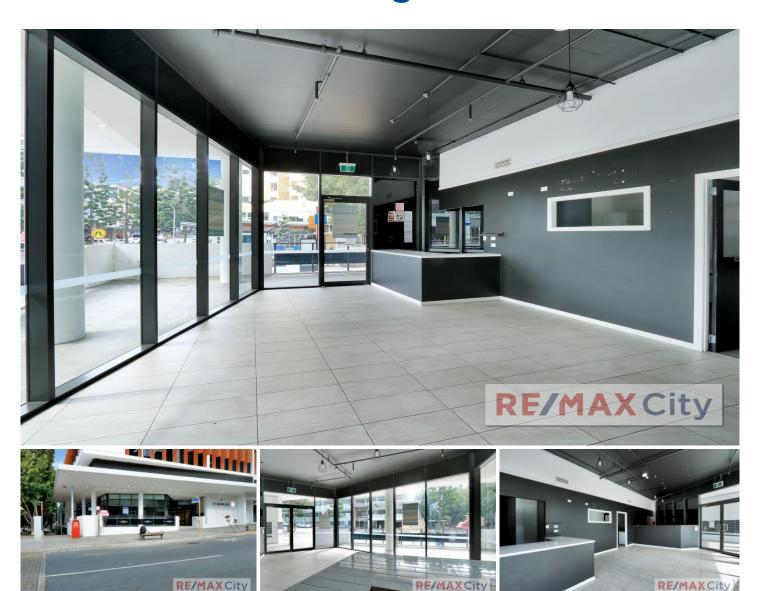

## Shop 1/31 Musk Avenue Kelvin Grove QLD

This prime corner position is now available within the lively urban village precinct in Kelvin Grove offering high exposure for your business.

- 77m2 + 47m2 covered alfresco
- 1 secured car park included
- Amazing natural light from glass shopfront
- Dual entry & high ceilings
- Grease trap onsite
- Suited to a range of operators

Located on the ground floor of "Zest Apartments", this unique opportunity presents consistent clientele from the surrounding residential apartments, students from the adjoining QUT Kelvin Grove Campus, Victoria Park Golf Course, Royal Brisbane Hospital and the array of retail amenity and eateries.

Building Size: 77 sqm

View : https://www.remaxcity.com.au/lease/qld/

city-north/kelvin-grove/commercial/retail/

7664600

**Chris Esdale 07 3181 8888**