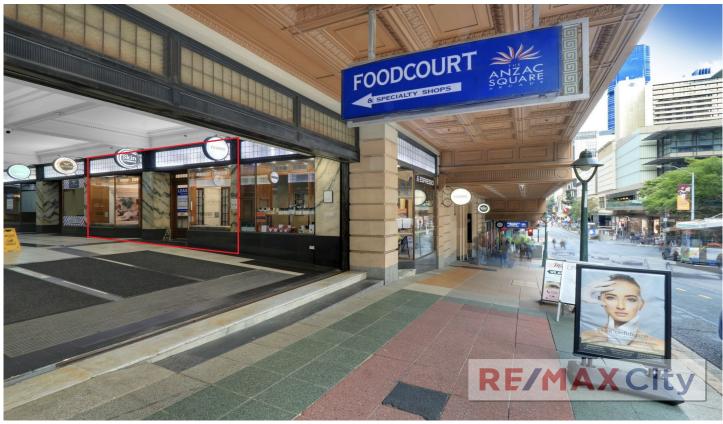

## 6/198 Adelaide Street Brisbane City QLD

RE/MAX City is pleased to present market for lease this beautifully fitted out tenancy. Prominently located next to the Edward Street entrance of the Anzac Square retail arcade, this property has been recently renovated to provide an effortless start for business operators. Competitive asking rent makes this a very rare opportunity not to be missed.

- 62m2 NLA
- Fully furnished
- Existing fit out suitable for service based business
- Large glass shop front & signage ability
- Modern lighting system throughout
- Brand new air-conditioning installed
- Security system in place
- Kitchenette with water filtration system
- Ready for occupation