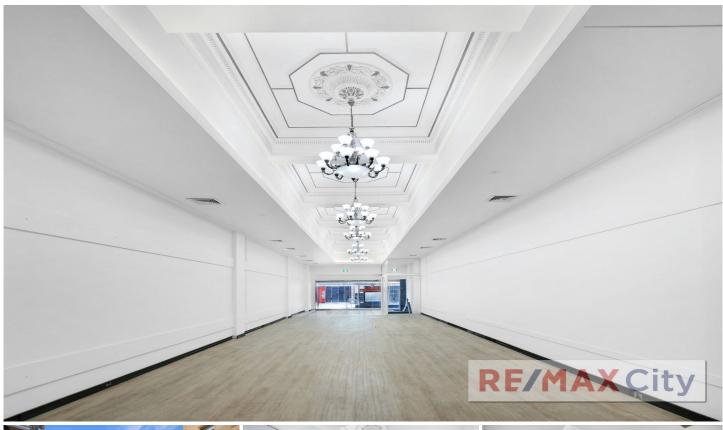

## Shop 1&2/43 Queen Street Brisbane City QLD

Being available for lease are two prime tenancies positioned towards George Street with finishing touches sure to leave a lasting impression. Great location on Queen Street Mall with decent exposure and a high volume of pedestrian traffic. These retail spaces are ideal for all businesses. Enquire now to secure this opportunity.

Shop 1

- 241m2 NLA
- Large open plan space
- Glass Frontage with great signage options
- Very High Ceilings with Grand Lighting
- Onsite amenities & rear access
- Ability to combine to 650m2 NLA over 2 levels