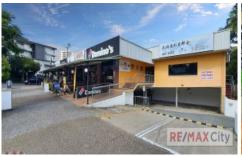

#### 191 Sir Fred Schonell Drive St Lucia QLD

Shops available for rent in popular neighborhood complex. Walking distance to UQ St Lucia Campus, these two tenancies are right next to busy Domino's and across from the the St Lucia Supermarket. With plenty of signage opportunities, they offer huge potential to various type of businesses.

#### Shop 4

- 68m2 NLA plus 32m2 external area
- 22 onsite car parks
- Open plan space ready for fit out
- Grease trap connection available

### Shop 6

- 66m2 NLA
- 22 onsite car parks
- Open plan space ready for fit out