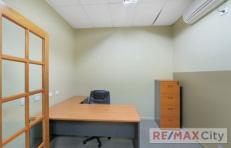

- 117m2 NLA approx.
- Existing office fit-out with multiple office spaces
- Reception area & kitchenette
- Glass shop front with signage opportunity
- Potential to connect grease trap
- Ample onsite customer parking