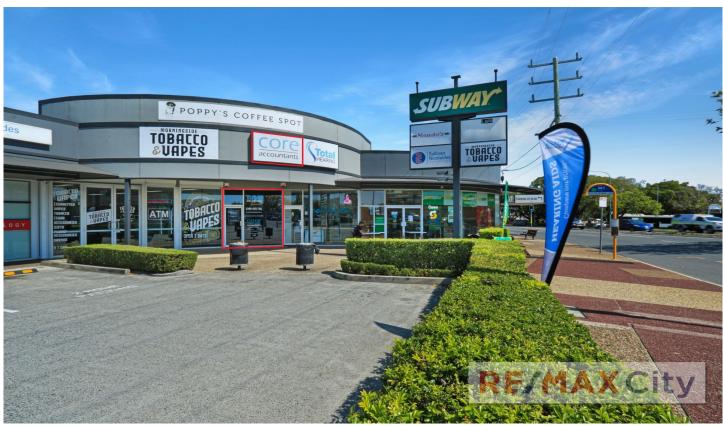

## 2B/595 Wynnum Road Morningside QLD

Join this popular retail centre with national tenants Nando's, Subway, Sullivan Nicolaides and more. The available tenancy has strong exposure to inbound traffic along Wynnum Road and offers plenty of onsite customer parking.

- 117m2 NLA approx.
- Existing office fit-out with multiple office spaces
- Reception area & kitchenette
- Glass shop front with signage opportunity
- Potential to connect grease trap
- Ample onsite customer parking

Morningside is located 5kms to the East of the CBD and neighbours the suburbs of Hawthorne, Bulimba and Norman Park. The suburb is well serviced by public transport, schools and amenities. Take advantage of this Price : Contact Agent Building Size : 117 sqm