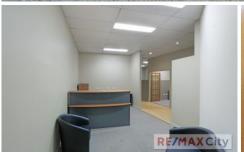

- 117m2 NLA approx.
- Existing office fit-out with multiple office spaces
- Reception area & kitchenette
- Glass shop front with signage opportunity
- Potential to connect grease trap
- Ample onsite customer parking