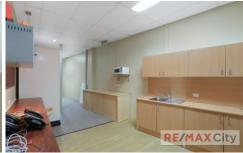

- 117m2 NLA approx.
- Existing office fit-out with multiple office spaces
- Reception area & kitchenette
- Glass shop front with signage opportunity
- Potential to connect grease trap
- Ample onsite customer parking