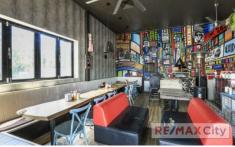

- 86m2 NLA plus external licensed area
- Generous onsite customer parking
- Existing restaurant fit-out with commercial kitchen
- High ceiling in FOH allows many interior design possibilities
- Neighbored by national brands such as Aldi, BWS & Chemist Warehouse