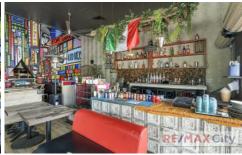

- 86m2 NLA plus external licensed area
- Generous onsite customer parking
- Existing restaurant fit-out with commercial kitchen
- High ceiling in FOH allows many interior design possibilities
- Neighbored by national brands such as Aldi, BWS & Chemist Warehouse