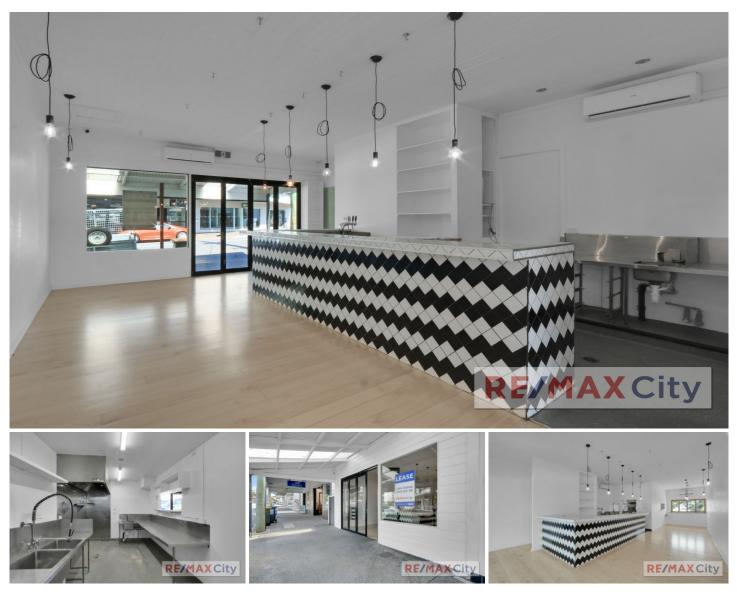

## 233 Given Terrace Paddington QLD

Located on Given Terrace, the main thoroughfare through the affluent inner city suburb of Paddington. This area is known for its excellent vibe as a food & retail precinct, and is only 2km from Brisbane CBD, providing a perfect opportunity for a variety of hospitality businesses.

- 108m2 NLA over two floors
- 1 car park
- Commercial kitchen with exhaust canopy
- Self-contained with amenities
- Glass shop front offers great exposure

Please contact the marketing agent Chris Esdale for further information and to schedule your inspection.