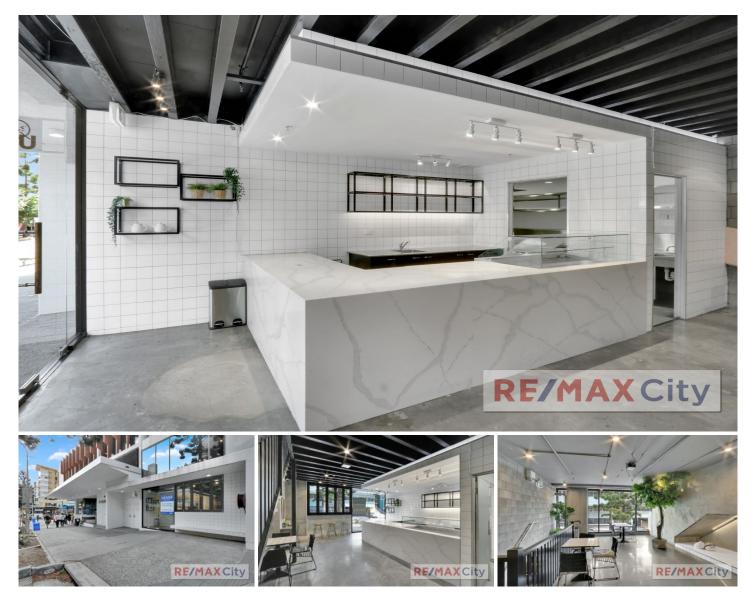

## Lot 2/31 Musk Avenue Kelvin Grove QLD

Ideally located in the Kelvin Grove precinct, this tenancy is well serviced by many local amenities and convenient public transport. Surrounded by plenty of clientele from uni students, corporate workers and local residents. The existing modern fit-out provides an effortless start for business operators.

- 89m2 approx. over two levels
- Modern & trendy fit out in place
- Existing kitchen with equipment
- Air conditioning throughout
- Glass panels over two levels offers huge exposure
- Great signage opportunity