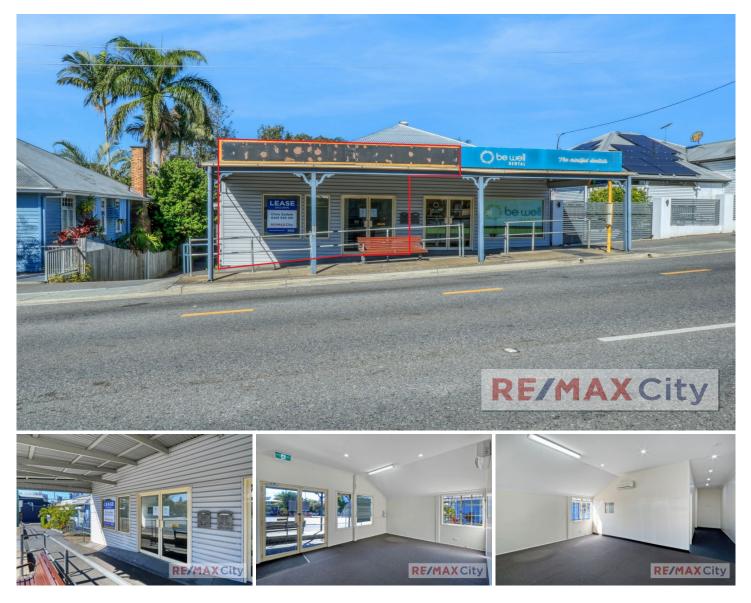

## Shop 1/40 Gladstone Road Highgate Hill QLD

Perfect entry level leasing opportunity located on the major thoroughfare of Highgate Hill. The consulting style fit out makes it ideal for professional and service based businesses.

- 60m2 approx.
- 2 exclusive car parks at rear of property
- Open plan reception with 1 large partitioned room
- Self-contained with dedicated kitchenette and toilet
- Glass awning signage ability

Please contact the Exclusive Marketing Agent Chris Esdale for further information and to schedule your inspection.