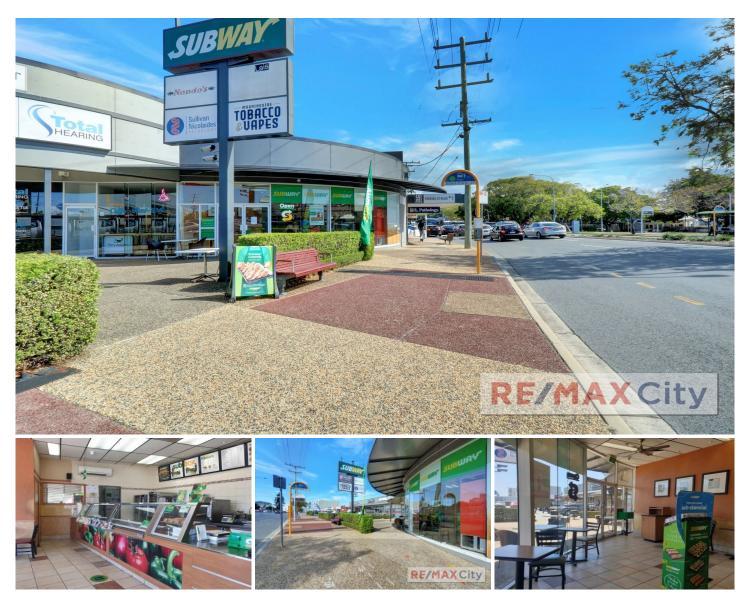

## 1/595 Wynnum Road Morningside QLD

This is the perfect chance to take you business to the next level with the huge exposure and easy access onsite parking. Currently operating as Subway, the entire shop front is floor to ceiling glass, offering excellent visibility to passing traffic along Wynnum Road.

- 71m2 NLA plus 20m2 external area
- Currently set up with grease trap & exhaust
- Large pylon light box signage opportunity
- Customer parking onsite -
- Shop available from 1st Dec 2023 -
- Enquire Now! -