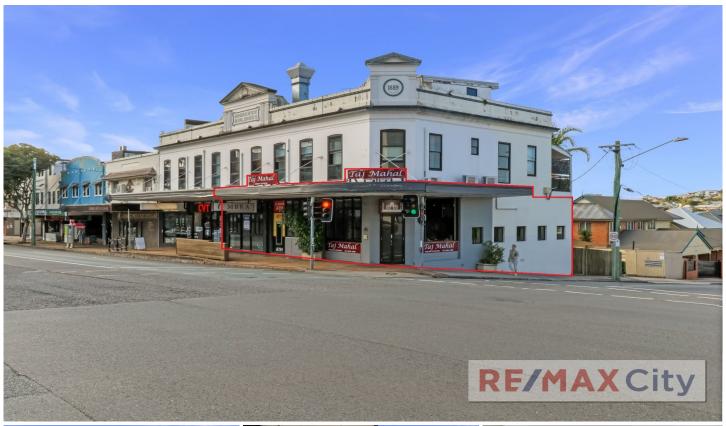

## 1,2,5&6/710 Brunswick Street New Farm QLD

This is your opportunity to purchase an iconic part of New Farm. The sale comprises four commercial lots that are currently set up as two fully functional restaurants, offering dual income potential, or the ability to occupy with your own business.

- 285m2 NLA Total
- Configured as separate 222m2 & 63m2 restaurants
- 3 exclusive car parks allocated
- 2x commercial kitchens with grease trap, exhaust canopies & cold rooms
- Character features throughout
- Air conditioned & onsite amenities
- Zoning QPP DC1 (District Centre Zone)
- Suit both Owner Occupiers & Investors