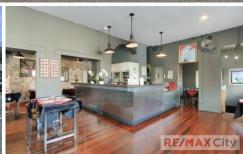

## 1,2,5&6/710 Brunswick Street New Farm QLD

This is your opportunity to purchase an iconic part of New Farm. The sale comprises four commercial lots that are currently set up as two fully functional restaurants, offering dual income potential, or the ability to occupy with your own business.

- 285m2 NLA Total
- Configured as separate 222m2 & 63m2 restaurants
- 3 exclusive car parks allocated
- 2x commercial kitchens with grease trap, exhaust canopies & cold rooms
- Character features throughout
- Air conditioned & onsite amenities
- Zoning QPP DC1 (District Centre Zone)
- Suit both Owner Occupiers & Investors