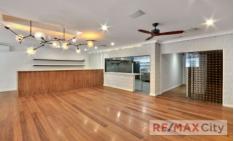

## Shop B/148 Merthyr Road New Farm QLD

Ideally located on corner of Merthyr Road and James Street, is this beautifully renovated restaurant for lease. This is your chance to become another beloved venue in the thriving local community.

- 121m2 NLA approx. plus external area
- Commercial kitchen with grease trap & exhaust canopy
- External cold room
- Dedicated onsite amenities
- Potential footpath dining with council approval
- Large frontage awning signage opportunity