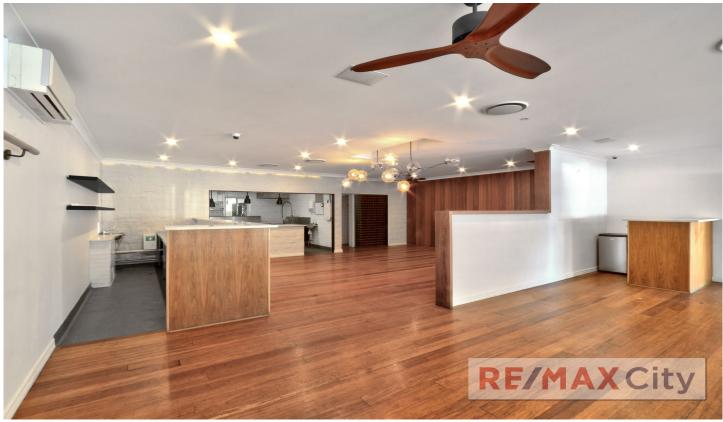

## Shop B/148 Merthyr Road New Farm QLD

Ideally located on corner of Merthyr Road and James Street, is this beautifully renovated restaurant for lease. This is your chance to become another beloved venue in the thriving local community.

- 121m2 NLA approx. plus external area
- Commercial kitchen with grease trap & exhaust canopy
- External cold room
- Dedicated onsite amenities
- Potential footpath dining with council approval
- Large frontage awning signage opportunity