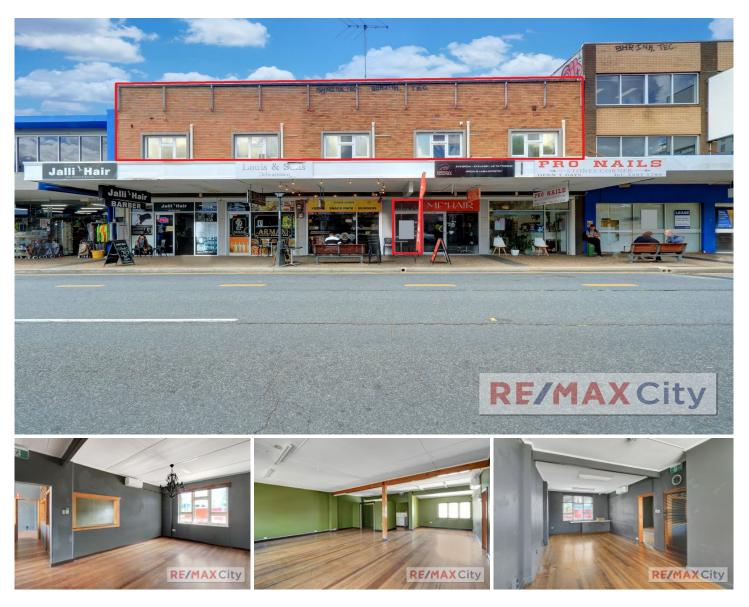

## Level 1/380 Logan Road Stones Corner QLD

You are looking at one of the most competitively priced offices available for lease in Stones Corner. Ideally located on the busy Logan Road, this office forms a part of vibrant local retail & office precinct. A perfect opportunity for any business seeking a bargain.

- 179m2 NLA first floor tenancy
- Onsite kitchenette & amenity
- Car parks available for lease -
- Ample natural light throughout
- Motivated landlord submit an offer -

Please contact the Marketing Agent Chris Esdale for further information and to schedule your inspection.

: \$44750 plus GST pa Price

Building Size : 179 sqm

View

: https://www.remaxcity.com.au/lease/gld/ inner-south/stones-corner/commercial/of fices/7740625

RE/MAX

**Chris Esdale** 07 3181 8888