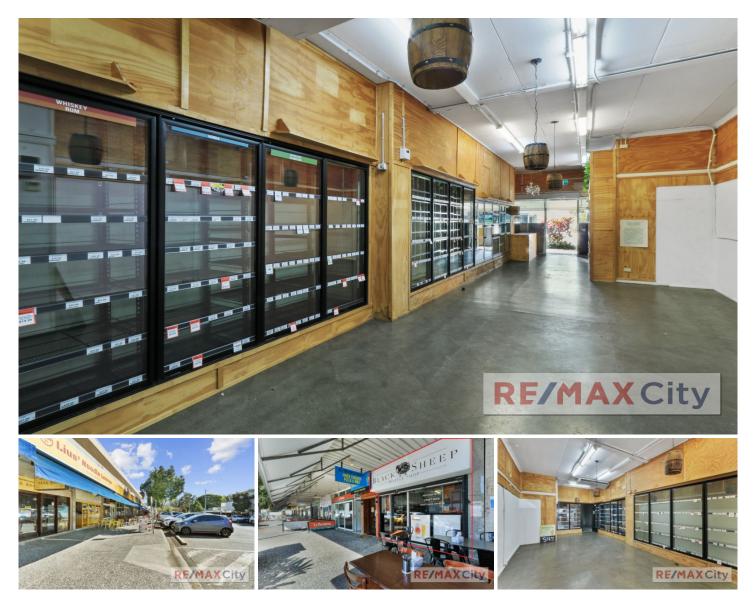

## Lot 11/225 Hawken Drive St Lucia QLD

Being presented is a shop for lease on Hawken Drive forming part of the lively food and retail precinct in St Lucia. Just a few minutes walk from University of Queensland campus, this is a great opportunity for your business to thrive in one of Brisbane's most affluent suburbs.

- 90m2\* NLA plus 15m2\* external area
- Glass shop front
- Existing walk in cold room & display fridges
- Great awning signage opportunity
- Ample street parking
- 600m\* from UQ St Lucia Campus

\*approx.