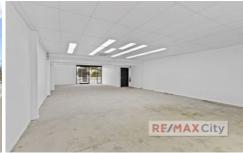

## Shop 1/59 Hardgrave Road West End QLD

Situated within the Hardgrave Road retail and dining precinct, this shop enjoys a high exposure corner position with plenty of signage options available. Currently operating as a bottle shop, there is an extensive cold room with display fridges installed. This tenancy forms a part of the well known Rialto Building and enjoys outstanding local amenity. Action now to position your business in an iconic location.

- 117m2 NLA
- 1 allocated car park
- Glass shop front
- Awning signage ability
- Ample on-site & street parking
- Air-conditioning

Please contact the marketing agent Chris Esdale for further

Price : CONTACT AGENT