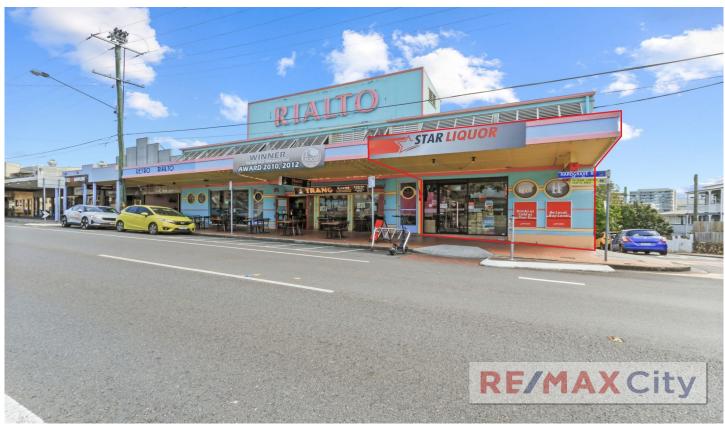

## Shop 1/59 Hardgrave Road West End QLD

Situated within the Hardgrave Road retail and dining precinct, this shop enjoys a high exposure corner position with plenty of signage options available. Currently operating as a bottle shop, there is an extensive cold room with display fridges installed. This tenancy forms a part of the well known Rialto Building and enjoys outstanding local amenity. Action now to position your business in an iconic location.

- 117m2 NLA
- 1 allocated car park
- Glass shop front
- Awning signage ability
- Ample on-site & street parking
- Air-conditioning

Please contact the marketing agent Chris Esdale for further

Price : CONTACT AGENT