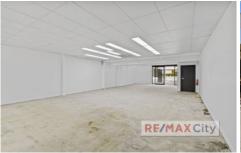

## Shop 1/59 Hardgrave Road West End QLD

Situated within the Hardgrave Road retail and dining precinct, this shop enjoys a high exposure corner position with plenty of signage options available. Currently operating as a bottle shop, there is an extensive cold room with display fridges installed. This tenancy forms a part of the well known Rialto Building and enjoys outstanding local amenity. Action now to position your business in an iconic location.

- 117m2 NLA
- 1 allocated car park
- Glass shop front
- Awning signage ability
- Ample on-site & street parking
- Air-conditioning

Please contact the marketing agent Chris Esdale for further

Price : CONTACT AGENT