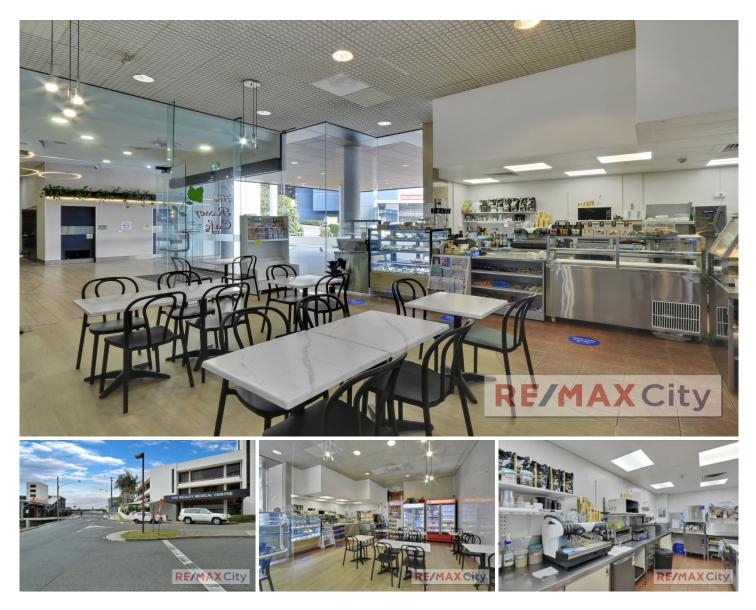

## 3/40 Chasely Street Auchenflower QLD

Take action now to lease this café and enjoy consistent weekday foot traffic in busy Wesley Medical Centre. The existing fit out provides the operator with an effortless ability to start trading immediately.

- 79m2 NLA plus external common area seating
- Kitchen area connected to grease trap
- Equipment onsite including oven suitable for light cooking
- Well serviced by hospital staff and clients
- Discounted staff parking available
- Right next to Auchenflower Train Station