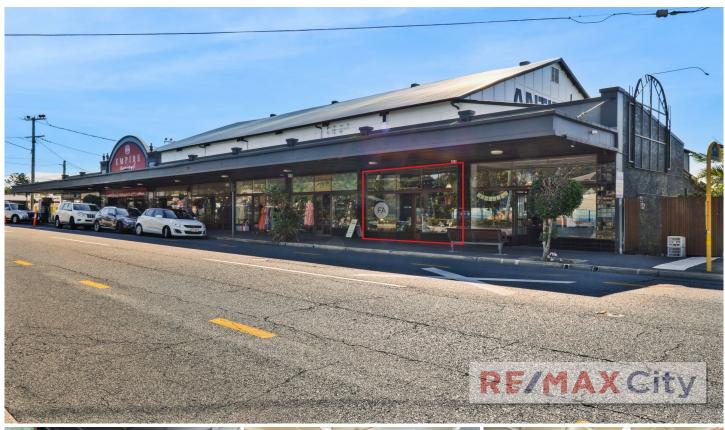

## Shop 8/169 Latrobe Terrace Paddington QLD

This is a special opportunity to secure your tenancy in the tightly held Paddington Antiques Centre. Located only 3.5km from Brisbane CBD and surrounded by an array of local amenities, this is an ideal spot for boutique businesses wanting high street exposure on Latrobe Terrace.

- 36m2 NLA
- Open plan space with high ceilings
- Glass shopfront with character features
- Appealing street frontage

Please contact the exclusive marketing agent Chris Esdale for further information and to schedule an inspection.