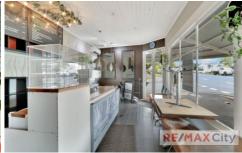

## 31 Kennedy Terrace Paddington QLD

Conveniently located on Kennedy Terrace, a popular thoroughfare that provides a balance of passing traffic whilst retaining Paddington's inner city suburban charm. The shop is fitted out as a café with nearly 14 metres of frontage offering prominence and plentiful natural light through the large glass windows.

- 37m2 NLA approx. plus foot path dining (STCA)
- Fit out has bar/servery, kitchen for light food prep and dining area
- Self contained with dedicated toilet
- Great awning signage ability on corner position
- Available now