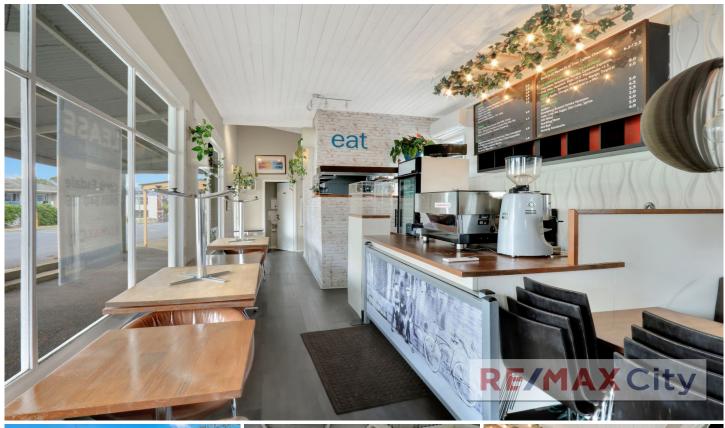

## 31 Kennedy Terrace Paddington QLD

Conveniently located on Kennedy Terrace, a popular thoroughfare that provides a balance of passing traffic whilst retaining Paddington's inner city suburban charm. The shop is fitted out as a café with nearly 14 metres of frontage offering prominence and plentiful natural light through the large glass windows.

- 37m2 NLA approx. plus foot path dining (STCA)
- Fit out has bar/servery, kitchen for light food prep and dining area
- Self contained with dedicated toilet
- Great awning signage ability on corner position
- Available now