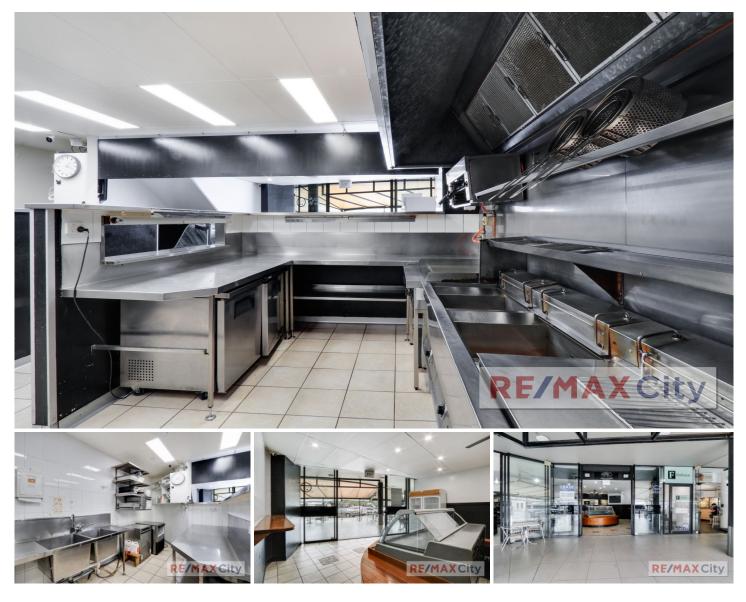

## 4/165 Baroona Road Paddington QLD

A great opportunity to acquire a lease in the sought-after Rosalie Village precinct. This well known location on Baroona Road attracts significant amounts of exposure. Your business can join the ranks of prosperous neighbouring tenants in the centre such as Sushi Lovers, TB's Wine+Beer, La Gusto Ristorante and Francy's Patisserie.

- 76m2 plus 30m2 approx. exclusive use outdoor dining area included

- 1 exclusive use staff car park plus large storage room
- Existing restaurant shop fit out with commercial kitchen & cold room
- Ability to update and reconfigure fit out to suit
- Great onsite customer parking
- Prominent corner positioned shopping centre
- Available now