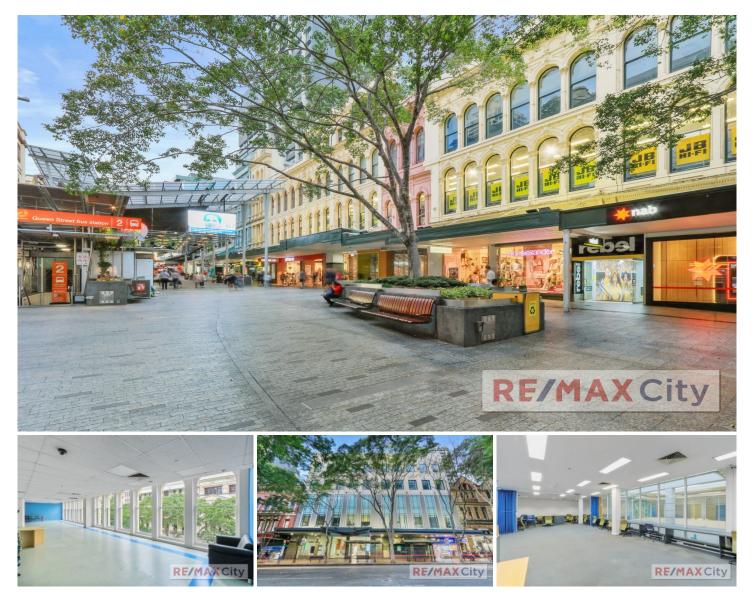

#### Level 2/110 Queen Street Brisbane City QLD

Large format office / training areas for lease in central location. Occupying the second floor of the Queen Adelaide Building, are areas available ranging from 1111m2 to 3170m2. These tenancies provide an excellent opportunity for businesses requiring an office / training / showroom retail space in the heart of Brisbane City.

#### Lot 2A

- 2059m2 NLA
- Access from Queen Street via elevator
- Existing learning centre fit out
- Numerous class rooms, reception and break out areas
- Overlooking Queen Street through large character windows