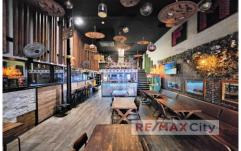

## Shop C

- 208m2 NLA including 59m2 mezzanine
- Commercial kitchen on site
- Suit Restaurant / Bar