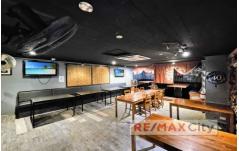

## Shop C

- 208m2 NLA including 59m2 mezzanine
- Commercial kitchen on site
- Suit Restaurant / Bar