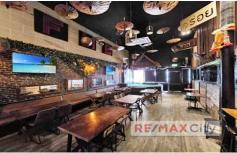

## Shop C

- 208m2 NLA including 59m2 mezzanine
- Commercial kitchen on site
- Suit Restaurant / Bar