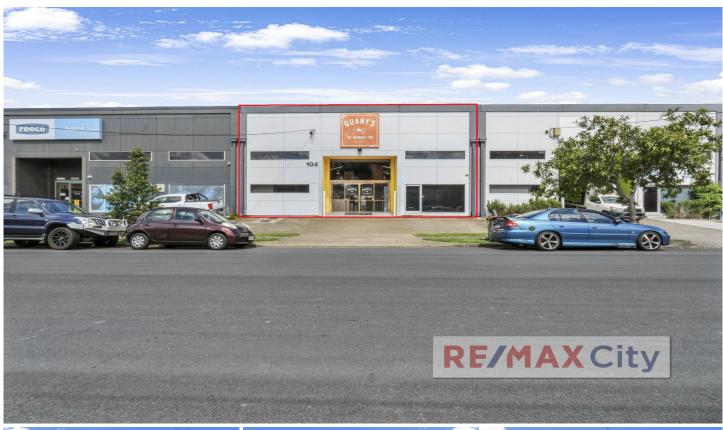

## 104 Norman Street Woolloongabba QLD

On offer is a fantastic leasing opportunity in Woolloongabba's industrial hub. Boasting 450m2\* of internal area, this warehouse is well serviced by public transport and surrounding amenities. The property is easily accessible from major arterials, making it ideal for your business to thrive.

- 450m2\* NLA
- 605m2\* Land
- 4 exclusive car parks + ample shared onsite & street parking
- Front & rear access
- Available in Jan 2024

\*approximately

Please contact Marketing Agent Chris Esdale for further