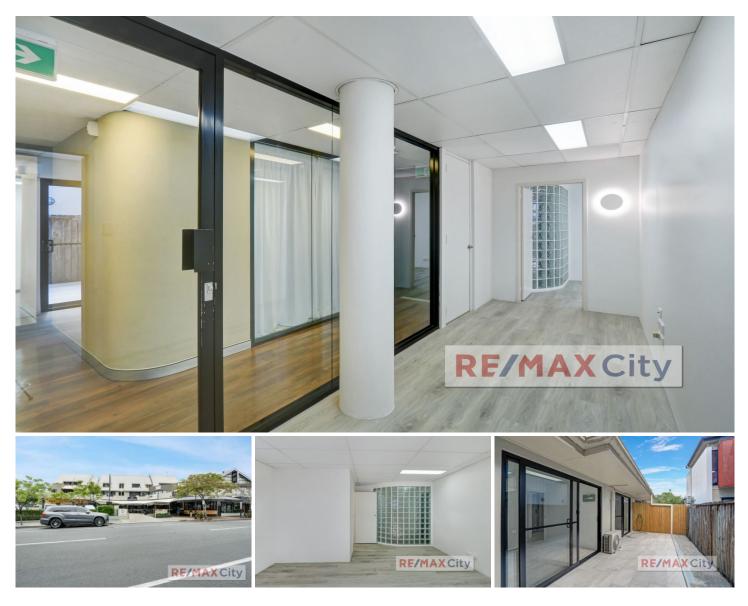

#### Level 1/165 Baroona Road Paddington QLD

Located in the sought after Rosalie precinct, is a well presented tenancy first floor tenancy available for lease. It features an entry area with partitioned rooms & a dedicated external patio area. Ready to be occupied this will suit professional, beauty and service based businesses.

- 58m2\* NLA plus 34m2\* patio
- 3 existing partitioned rooms plus reception, patio area & kitchenette
- 1 exclusive basement car park included
- Light and bright tenancy
- Air conditioned with easy access amenities