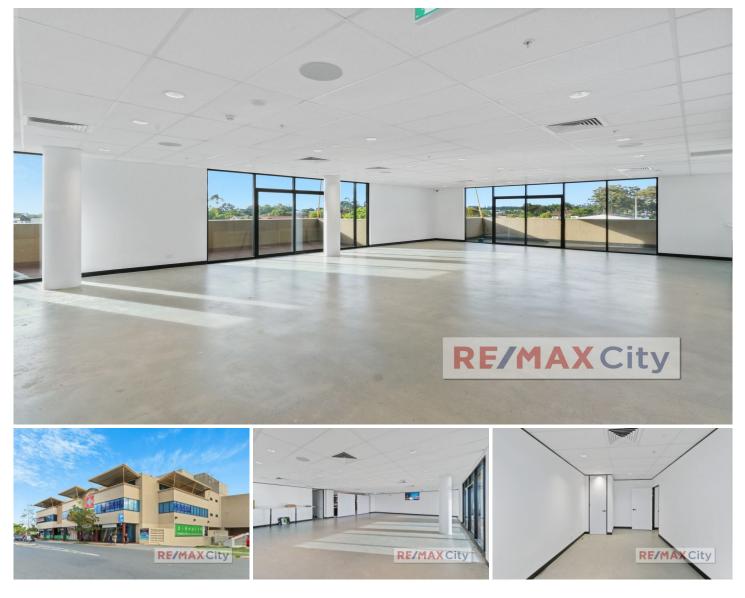

## Level 2/250 McCullough Street Sunnybank QLD

Conveniently located in Times Square Sunnybank, is a flexible 2nd floor space available for lease. This floor is home to Precinct Plus, a revolutionary fitness and health hub offering an array of services. The Time Square complex has many well established tenants including ANZ, Hanaromart, Times GP Clinic, Sunnybank Central Physiotherapy, Sullivan Nicolaides Pathology and many more.

- 160m2\* NLA plus 82m2\* balcony
- Open area easy for configuration + partitioned rooms
- Bright tenancy with amazing natural light
- 2 levels of generous basement car parking onsite -
- Adjacent to Sunnybank Plaza -
- Available now! -