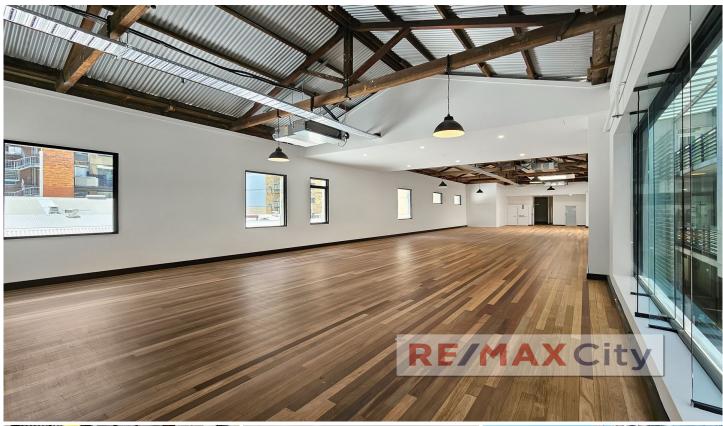

## Level 2/189 Elizabeth Street Brisbane City QLD

Prime location along Elizabeth Street, directly opposite to the Hilton Hotel, is a beautifully refurbished level 2 tenancy available for lease. The property enjoys excellent convenience from surrounding amenities and public transport. Boasting 325m2 open space, offering great reconfiguration ability and opportunity to suit various businesses.

- 325m2 NLA
- Lift access and DDA compliant facilities
- Light and bright with massive windows
- Gorgeous polished timber floors & exposed timber beam ceiling
- Fully self contained with kitchenette and bathroom with shower
- Walking distance from Queen St Mall & Central Station