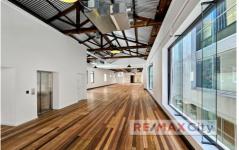

## Level 2/189 Elizabeth Street Brisbane City QLD

Prime location along Elizabeth Street, directly opposite to the Hilton Hotel, is a beautifully refurbished level 2 tenancy available for lease. The property enjoys excellent convenience from surrounding amenities and public transport. Boasting 325m2 open space, offering great reconfiguration ability and opportunity to suit various businesses.

- 325m2 NLA
- Lift access and DDA compliant facilities
- Light and bright with massive windows
- Gorgeous polished timber floors & exposed timber beam ceiling
- Fully self contained with kitchenette and bathroom with shower
- Walking distance from Queen St Mall & Central Station