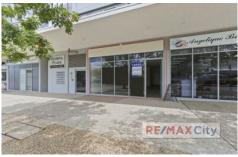

## 104/640 Oxley Road Corinda QLD

Situated at 640 Oxley Road in Corinda, this property boasts a prime location within the bustling retail and office hub of the area. Surrounded by cafes and diverse small businesses, it enjoys a central position in the heart of Corinda's commercial precinct. Just 8.8km southwest of Brisbane's CBD, the suburb offers a well-connected network of amenities, public transport, and a vibrant retail and dining scene. The available space provides a fantastic opportunity to suit your business.

- 64m2 NLA
- Floor to ceiling glass frontage
- Kitchenette, internal air-conditioning & security system
- Ideal for beauty/retail/office/medical or hospitality
- Outdoor dining available (subject to approval)
- Ability to connect to onsite grease trap
- Available immediately Join the village now!