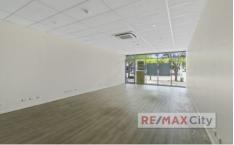

- 64m2 NLA
- Floor to ceiling glass frontage
- Kitchenette, internal air-conditioning & security system
- Ideal for beauty/retail/office/medical or hospitality
- Outdoor dining available (subject to approval)
- Ability to connect to onsite grease trap
- Available immediately Join the village now!

Building Size: 64 sqm

'iew: https://www.remaxcity.com.au/lease/qld/

southside/corinda/commercial/retail/785

4270

**Chris Esdale** 07 3181 8888