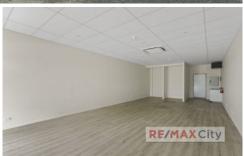

- 64m2 NLA
- Floor to ceiling glass frontage
- Kitchenette, internal air-conditioning & security system
- Ideal for beauty/retail/office/medical or hospitality
- Outdoor dining available (subject to approval)
- Ability to connect to onsite grease trap
- Available immediately Join the village now!

Building Size: 64 sqm

'iew: https://www.remaxcity.com.au/lease/qld/

southside/corinda/commercial/retail/785

4270

**Chris Esdale** 07 3181 8888