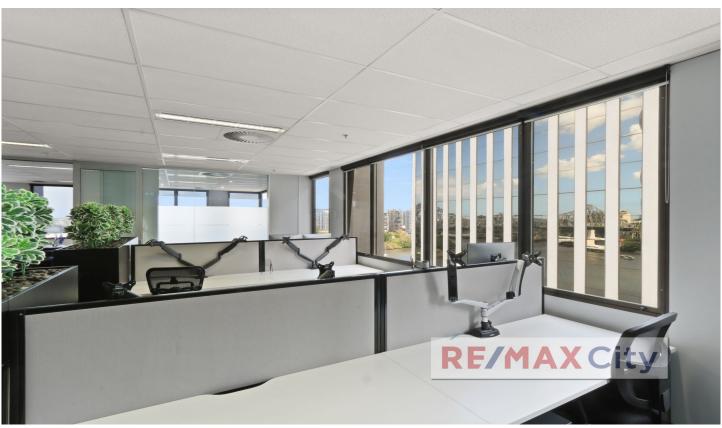

## Level 12/167 Eagle Street Brisbane City QLD

Perfect entry level boutique office space in Brisbane CBD. Located at 167 Eagle Street is this sub lease opportunity, set up with existing work stations to accommodate up to 8 people. It also includes shared access to a reception area, meeting room, a large board room, kitchenette and the onsite building amenities. This is a great opportunity to secure an Eagle Street address for your business.

\*\*\*Gross rent includes electricity\*\*\*

- 35m2 approx. exclusive work area + 89m2 approx. shared area
- Access to reception, board room, meeting room & amenities
- Bright office with ample natural light
- Existing workstations capable of hosting up to 8 people
- Ability to dedicate lockable storage