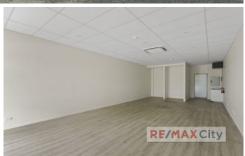

- 64m2 NLA
- Floor to ceiling glass frontage
- Kitchenette, internal air-conditioning & security system
- Ideal for beauty/retail/office/medical or hospitality
- Outdoor dining available (subject to approval)
- Ability to connect to onsite grease trap
- Available immediately Join the village now!

Price : ENQUIRE NOW

Building Size: 64 sqm

/iew : https://www.remaxcity.com.au/sale/qld/s

outhside/corinda/commercial/retail/7858

985

**Chris Esdale 07 3181 8888**