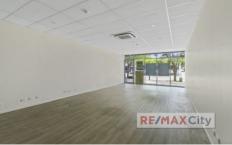

- 64m2 NLA
- Floor to ceiling glass frontage
- Kitchenette, internal air-conditioning & security system
- Ideal for beauty/retail/office/medical or hospitality
- Outdoor dining available (subject to approval)
- Ability to connect to onsite grease trap
- Available immediately Join the village now!

Price : ENQUIRE NOW

Building Size: 64 sqm

/iew : https://www.remaxcity.com.au/sale/qld/s

outhside/corinda/commercial/retail/7858

985

**Chris Esdale 07 3181 8888**