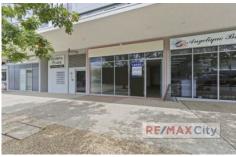

## 104/640 Oxley Road Corinda QLD

Situated at 640 Oxley Road in Corinda, this property boasts a prime location within the bustling retail and office hub of the area. Surrounded by cafes and diverse small businesses, it enjoys a central position in the heart of Corinda's commercial precinct. Just 8.8km southwest of Brisbane's CBD, the suburb offers a well-connected network of amenities, public transport, and a vibrant retail and dining scene. The available space provides a fantastic opportunity to suit investors or owner occupiers.

- 64m2 NLA
- Floor to ceiling glass frontage
- Kitchenette, internal air-conditioning & security system
- Ideal for beauty/retail/office/medical or hospitality
- Outdoor dining available (subject to approval)
- Ability to connect to onsite grease trap
- Available immediately Join the village now!