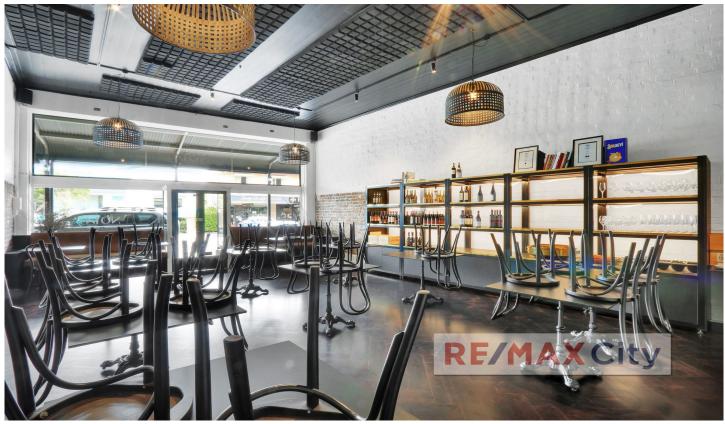

## 222 Given Terrace Paddington QLD

In vibrant Paddington, a high profile leasing opportunity has emerged. The subject tenancy is situated on Given Terrace, the main thoroughfare that runs through this prosperous inner city suburb. The locale is renowned for its lively atmosphere as a hub for dining and shopping, only 2km from Brisbane CBD, presenting an ideal prospect for a diverse range of businesses.

- 101m2 NLA
- Large glass shop front
- Ample natural light
- Timber floors, brick walls & high ceilings
- Separate storage room at rear

Please contact Exclusive Marketing Agent Chris Esdale for further information and to schedule your inspection.