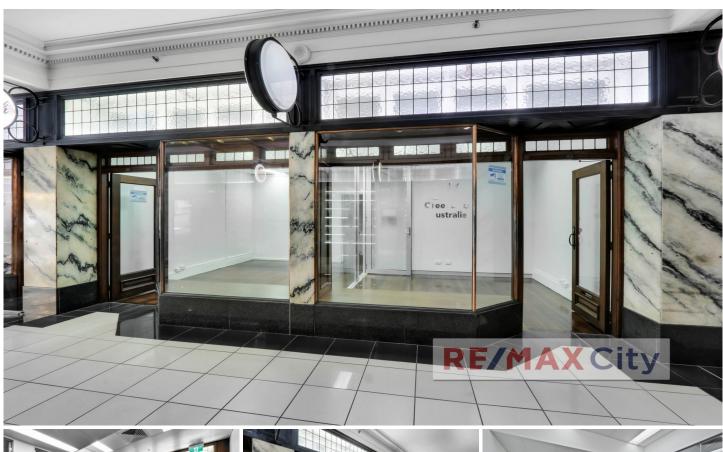

## Lot 10/198 Adelaide Street Brisbane City QLD

Positioned prominently by the Edward Street entrance of the Anzac Square retail arcade, this storefront presents an outstanding opportunity for a retailer or service-oriented business to secure a prime CBD location at a favorable rate.

- 51m2 NLA
- Large glass shop front with dual entry
- Existing partitioned room
- Fully air-conditioned
- Ready for occupation

Please contact exclusive marketing agent Chris Esdale for further information and to schedule your inspection.