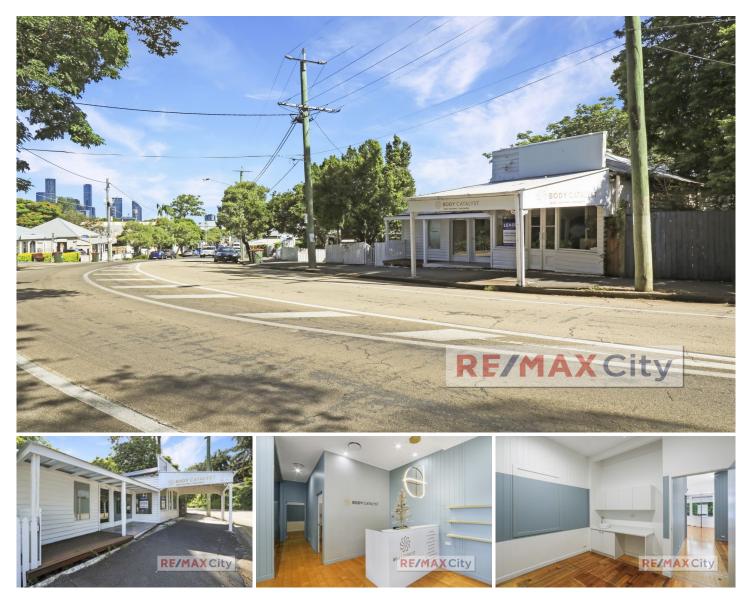

## 50 Latrobe Terrace Paddington QLD

Suitable for an array of retail, beauty, professional office and consulting businesses, this is an opportunity to lease well maintained premises in Paddington. It has a great street presence with a modern fit out and plenty of signage options.

- 94m2
- Glass shop front & awning signage ability
- 4 partitioned rooms & reception area
- Self contained with staff area, kitchenette & toilet
- Air conditioned and timber flooring throughout
- Available immediately

## Building Size : 94 sqm

View

: https://www.remaxcity.com.au/lease/qld/ city-north/paddington/commercial/retail/7 904851