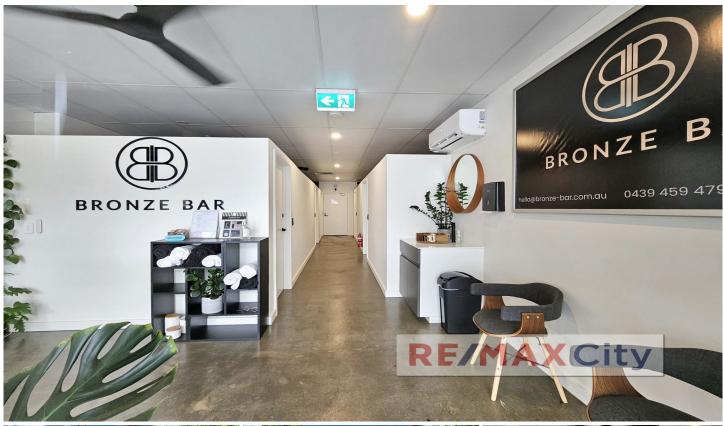

## 3/208 Given Terrace Paddington QLD

Being presented is a boutique shop located in heart of Paddington. This tenancy is surrounded by a diverse mix of vibrant retail offerings, cafes, restaurants, commercial offices and residential housing. The owner is seeking a 3 year lease.

- 77m2 NLA approx.
- Air conditioned
- Suitable for a variety of uses
- Close to local amenities and transport
- On street parking available in the area
- Close to major arterials, and just 2km to Brisbane's CBD