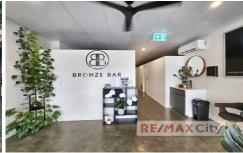

## 3/208 Given Terrace Paddington QLD

Being presented is a boutique shop located in heart of Paddington. This tenancy is surrounded by a diverse mix of vibrant retail offerings, cafes, restaurants, commercial offices and residential housing. The owner is seeking a 3 year lease.

- 77m2 NLA approx.
- Air conditioned
- Suitable for a variety of uses
- Close to local amenities and transport
- On street parking available in the area
- Close to major arterials, and just 2km to Brisbane's CBD